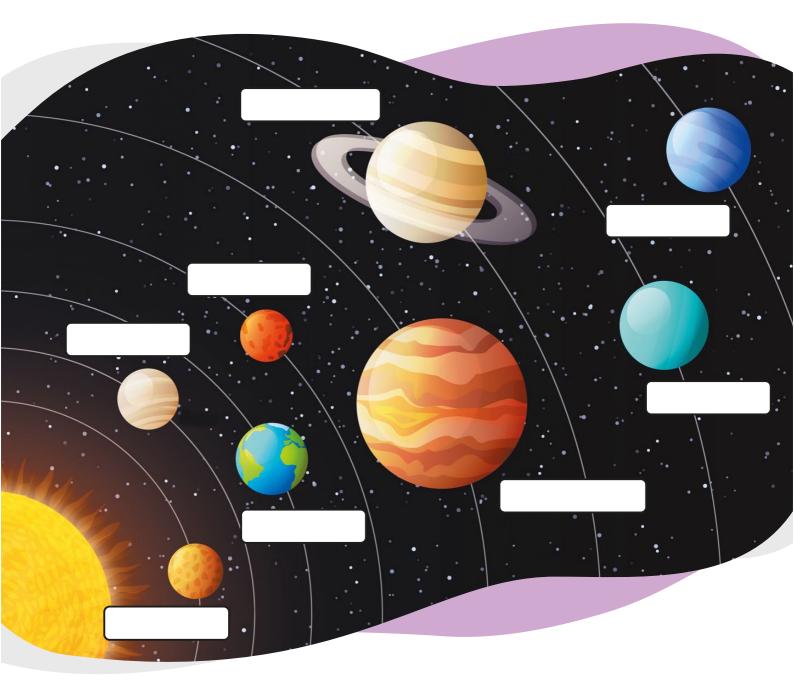

#### **OUR PLACE IN THE UNIVERSE**

There are 8 planets in our Solar System but the Earth is the only planet that has air, water and can support life. Mars is too cold and Venus is too hot, and there is no oxygen there. We can only live on Earth so we need to take good care of it.

Can you name all the planets in the Solar System?