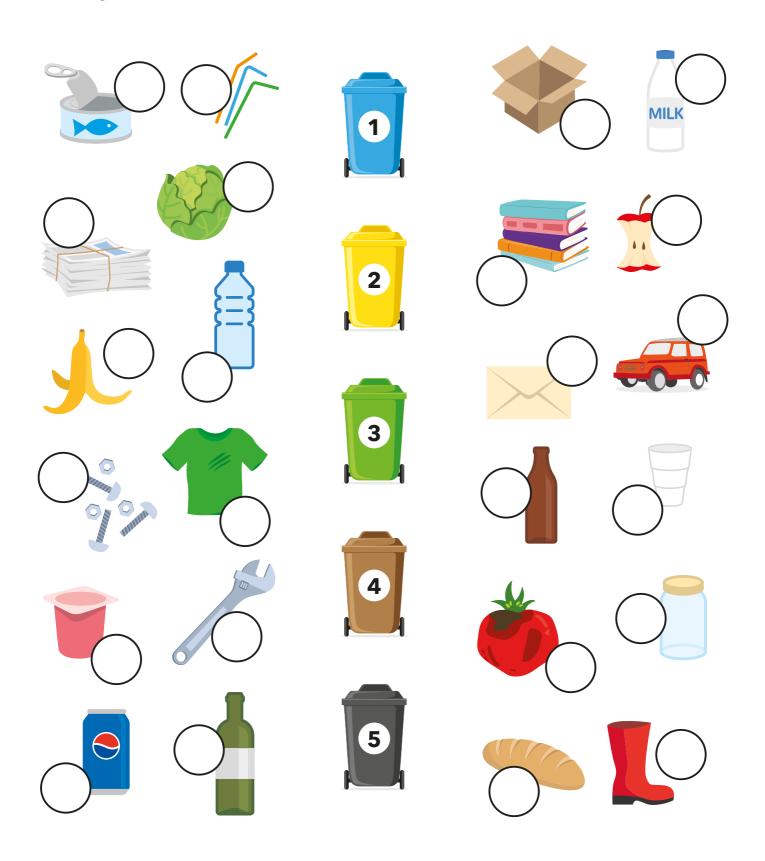

#### LET'S RECYCLE!

Do you know how to recycle?

Put the correct number next to each item to make sure they go into the right bin.