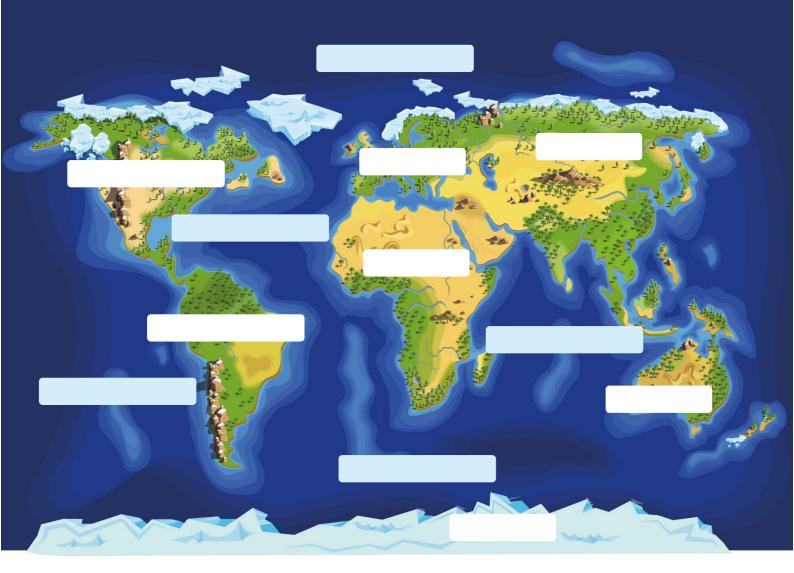

#### **OUR PLACE IN THE WORLD**

Warsaw is the capital of Poland. Poland is a country in Central Europe. Europe is a continent. There are seven continents in the world. Can you name them all? Can you also name the oceans?

| Which continent is the biggest?  |  |
|----------------------------------|--|
| Which continent is the smallest? |  |
| Which continent is the coldest?  |  |
| Which continent is the hottest?  |  |